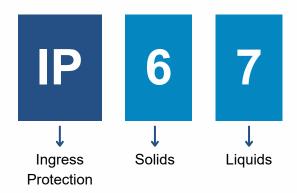

## **IP Rating Markings Key**

## Solids

**P0x:** No protection.

Protection against large objects (>50mm).

Protection against medium-sized objects (>12.5mm).

Protection against small objects (>2.5mm).

Protection against minute objects (>1mm).

## Liquids

Protection against vertically falling drops of water.

Protection against vertically falling drops when tilted up to 15 degrees.

Protection against vertically falling drops when tilted up to 15 degrees.